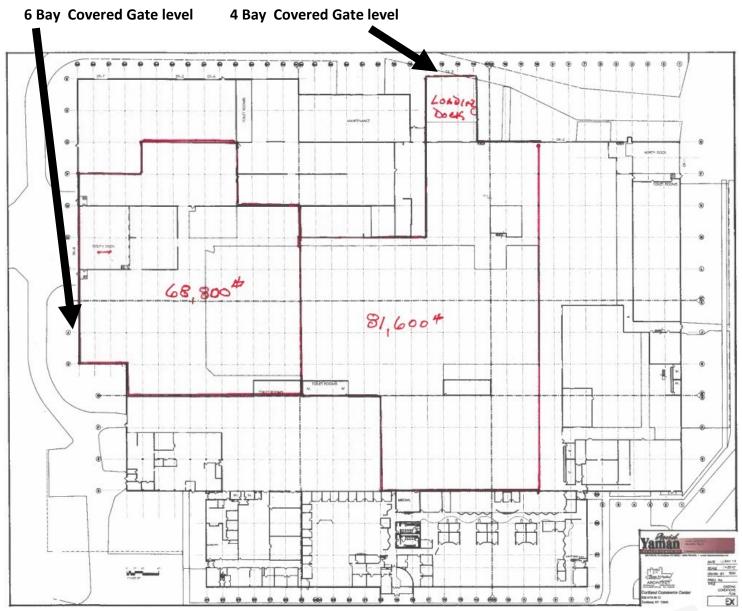

### 839 NY-13 Cortland, NY

 These are just two suggested configurations. We can deliver anything from 50,000 SF to 186,000 SF

Leasing space with secure demising walls for \$7.00 to \$9.00/SF depending on TI, plus % share of utilities (est \$0.56)

#### Industrial Space Available

Total Sq. Ft. All or a portion of 186,000SF is available. This space is contiguous

with the office complex.

Construction: Tilt-up concrete walls with steel on slab

Floors: Concrete slab constructed with heavy load specifications

Loading: Twelve interior gate level docks in three separate areas. Three

drive in docks