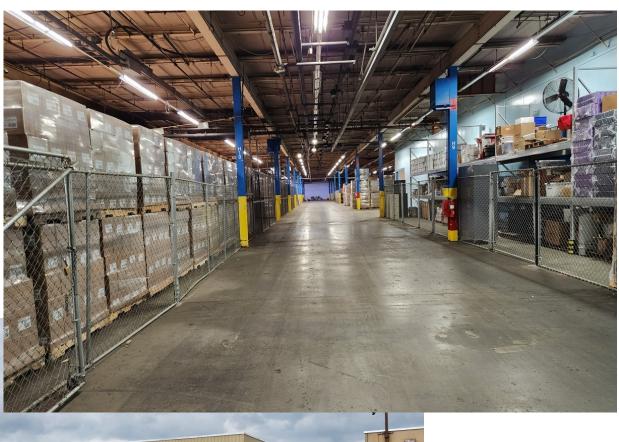

## **WAREHOUSE AND DOCKS**

Loading: Twelve interior gate level docks in three separate areas. Three

drive in docks