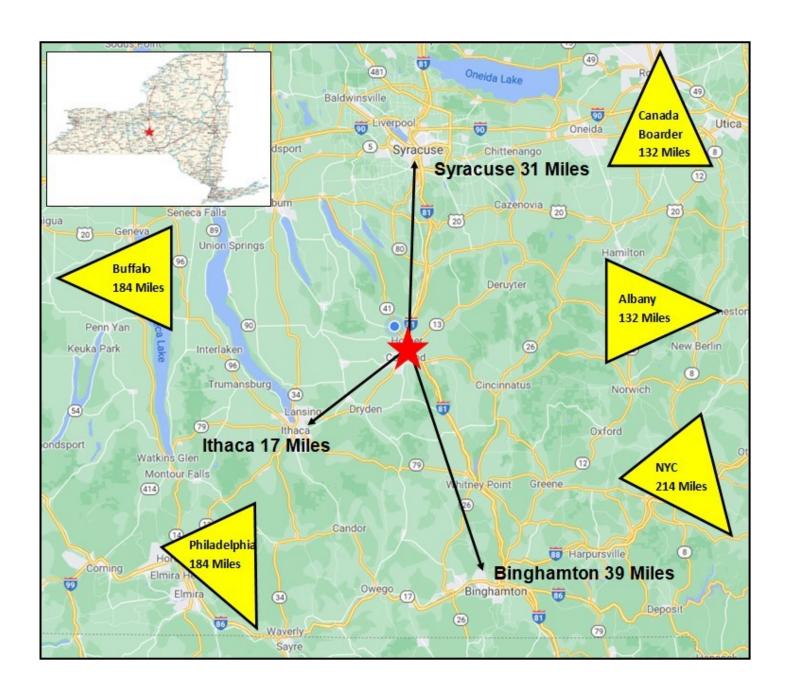

providing up to 7.5 MVA at a discounted rate.

Accessibility: Located on NYS Route 13 at the convergence of the recently

expanded NYS Route 281. Traffic at the building is 15,608 AADT (NY D.O.T.). NYS Route 281 provides quick access to Interstate Route 81 at Exit 12. Cortland is located 20 minutes from Ithaca

and 30 minutes from Syracuse.