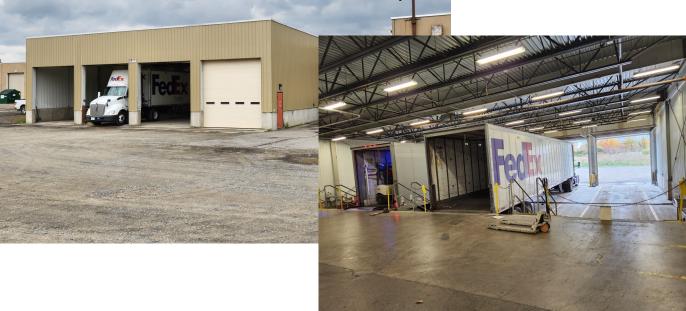

## **WAREHOUSE AND DOCKS**

#### 839 NY-13 Cortland, NY

Truck Access Points 
Covered Loading Docks

Loading: Twelve interior gate level docks in three separate areas. Three

drive in docks