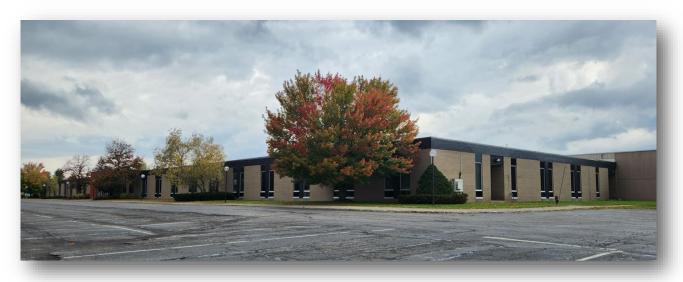

.T.). NYS Route 281 provides quick access to Interstate Route 81 at Exit 12. Cortland is located 20 minutes from Ithaca

and 30 minutes from Syracuse.

#### Industrial Space Available

Total Sq. Ft. All or a portion of 186,000SF is available. This space is contiguous

with the office complex.

Construction: Tilt-up concrete walls with steel on slab

Floors: Concrete slab constructed with heavy load specifications

Column Spacing: 20 ft. by 40 ft.

Ceiling Height: 18 feet

**Lighting:** Ceiling hung fluorescent strips

Sprinklers: Wet System throughout

Bathrooms: Multiple men & women bathrooms in close proximity

Heating: Roof mounted gas systems

Loading: Twelve interior gate level docks in three separate areas. Three

drive in docks



## **WAREHOUSE AND DOCKS**







# **EXTERIOR**









#### 839 NY-13 Cortland, NY



Truck Access Points 
Covered Loading Docks



#### 839 NY-13 Cortland, NY



### CONTACT





185 Clinton Avenue Cortland, New York 13045 yamanci.com

Steve Cinquanti, CCIM
Associate Broker
607-423-7800 c
607-218-6221 o
steve@yaman.com