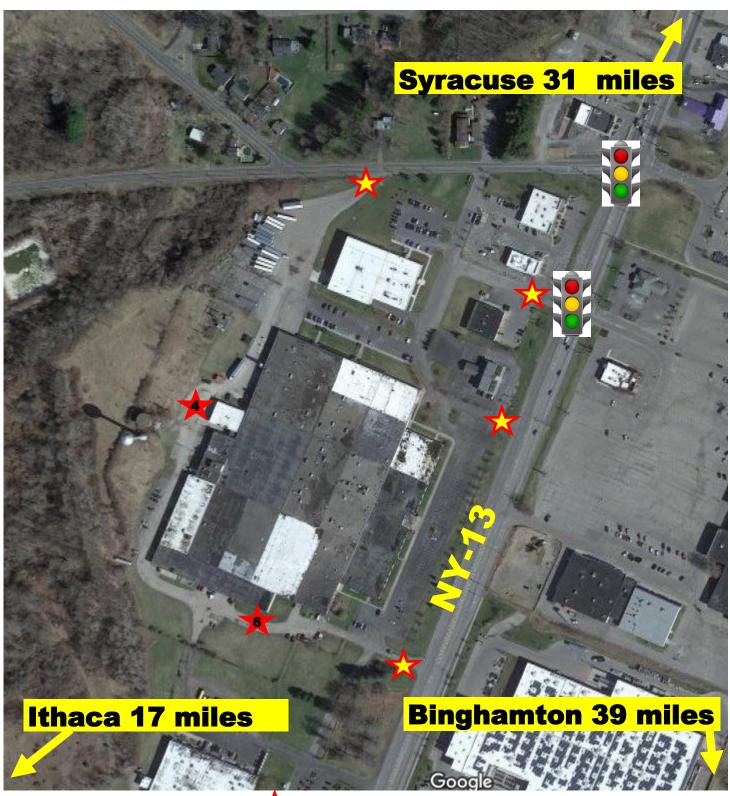

providing up to 7.5 MVA at a discounted rate.

Accessibility: Located on NYS Route 13 at the convergence of the recently

expanded NYS Route 281. Traffic at the building is 15,608 AADT (NY D.O.T.). NYS Route 281 provides quick access to Interstate Route 81 at Exit 12. Cortland is located 20 minutes from Ithaca

and 30 minutes from Syracuse.